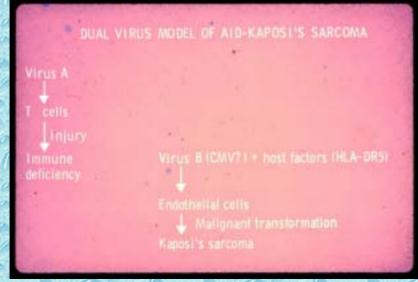

### **Etiologic Speculation c.1982**

- CMV
- Poppers
- Immune system overload
- Abnormal immune response to sperm
- African swine fever virus
- Bioterrorism
- Laboratory accident