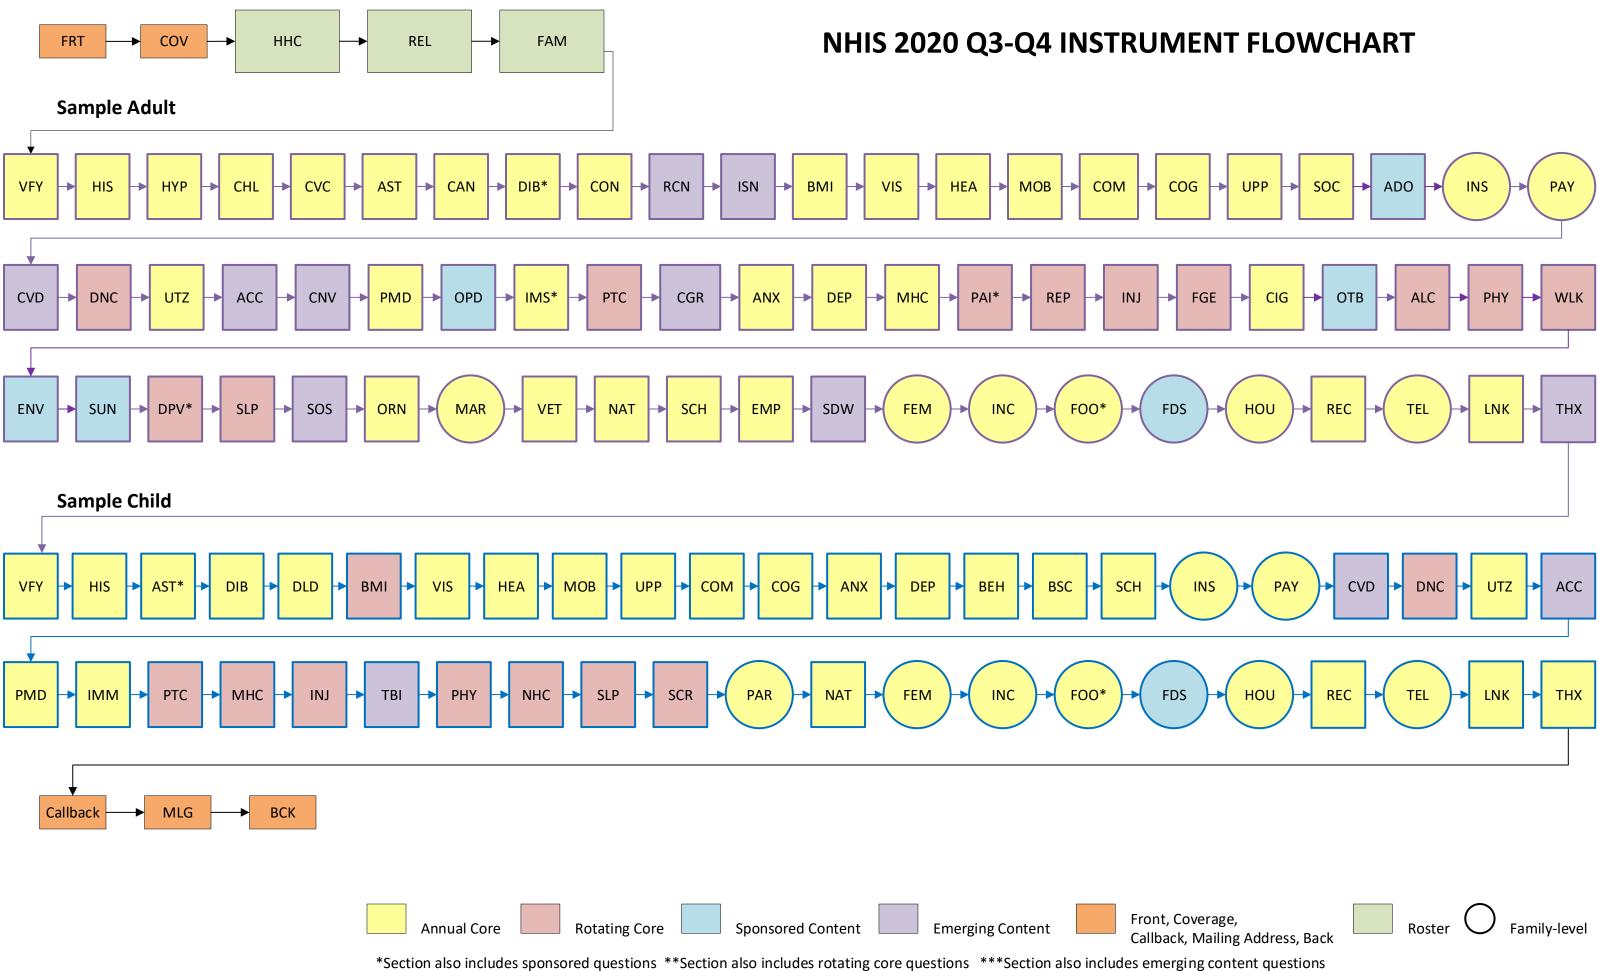

#### FRT COV Front Coverage Mailing Address MLG BCK Back

# Roster

| HHC      | Household Composition               |
|----------|-------------------------------------|
| REL      | Relationship of Children to Parents |
| <b>-</b> |                                     |

FAM Family Composition

### Sample Adult Sections

| VFY        | Sample Adult Verification                                           |
|------------|---------------------------------------------------------------------|
| HIS        | Health Status                                                       |
| НҮР        | Hypertension                                                        |
| CHL        | Cholesterol                                                         |
| CVC        | Cardiovascular Conditions                                           |
| AST        | Asthma                                                              |
| CAN        | Cancer                                                              |
| DIB        | Diabetes<br>Other Chronic Conditions                                |
| CON<br>RCN | Other Chronic Conditions<br>Rotating Conditions                     |
| ISN        | Immunosupressions                                                   |
| BMI        | Current pregnant, height, weight                                    |
| VIS        | Vision                                                              |
| HEA        | Hearing                                                             |
| MOB        | Mobility                                                            |
| COM        | Communication                                                       |
| COG        | Cognition                                                           |
| UPP        | Self-care and Upper Body                                            |
| SOC<br>ADO | Social Functioning<br>Age of Disability Onset                       |
| INS        | Health Insurance                                                    |
| PAY        | Difficulty Paying for Health Care                                   |
| CVD        | Positive COVID-19 Diagnosis                                         |
| DNC        | Dental Care                                                         |
| UTZ        | Utilization                                                         |
| ACC        | Access to Care                                                      |
| CNV        | Cancer COVID-19                                                     |
| PMD        | Prescription Medication                                             |
| OPD        | Opioid Use                                                          |
| IMS<br>PTC | Immunization with supplement<br>Physical and other therapeutic care |
| CGR        | Caregiving Received                                                 |
| ANX        | Anxiety                                                             |
| DEP        | Depression                                                          |
| MHC        | Mental Health Care                                                  |
| PAI        | Chronic Pain                                                        |
| REP        | Repetitive Strain Injury                                            |
| INJ        | Injury                                                              |
| FGE        | Fatigue                                                             |
| CIG<br>OTB | Cigarettes and E-cigarettes<br>Other Tobacco                        |
| ALC        | Alcohol Use                                                         |
| PHY        | Physical Activity                                                   |
| WLK        | Walking                                                             |
| ENV        | Perceptions of the Walking Environment                              |
| SUN        | Sun Care and Protection                                             |
| DPV        | Diabetes Prevention                                                 |
| SLP        | Sleep                                                               |
| SOS        | Social Support                                                      |
| ORN<br>MAR | Sexual Orientation<br>Marital Status                                |
| VET        | Veterans Status                                                     |
| NAT        | Nativity                                                            |
| SCH        | Schooling                                                           |
| EMP        | Employment                                                          |
| SDW        | Social distancing at work                                           |
| FEM        | Employment of family members                                        |
| INC        | Family Income                                                       |
| FOO        | Food Related Programs                                               |
| FDS        | Food Security                                                       |
| HOU        | Housing<br>Person's name                                            |
| REC<br>TEL | Person's name<br>Telephone Use                                      |
| LNK        | Linkage                                                             |
| THX        | Thanks                                                              |
|            | -                                                                   |

## Sample Child Sections

| VFY<br>HIS | Verification and demographic details<br>Health Status |
|------------|-------------------------------------------------------|
| AST        | Asthma                                                |
| DIB        | Diabetes                                              |
| DLD        | Developmental and Learning Disabilities               |
| BMI        | Height and Weight                                     |
| VIS        | Vision                                                |
| HEA<br>MOB | Hearing                                               |
| UPP        | Mobility<br>Upper Body, Motor skills and self-care    |
| COM        | Communication                                         |
| COG        | Cognition                                             |
| ANX        | Anxiety                                               |
| DEP        | Depression                                            |
| BEH        | Behavior                                              |
| BSC        | Baby Pediatric Symptom Checklist                      |
| SCH        | Schooling                                             |
| INS        | Health Insurance                                      |
| PAY        | Difficulty paying for Health Care                     |
| CVD        | Positive COVID-19 Diagnosis                           |
| DNC        | Dental Care                                           |
| UTZ        | Utilization                                           |
| ACC        | Access to Care                                        |
| PMD        | Prescription medications                              |
| IMM        | Immunization                                          |
| PTC        | Physical and other therapeutic care                   |
| MHC        | Mental health care                                    |
| INJ        | Injury                                                |
| TBI        | Concussion – lifetime                                 |
| PHY        | Physical Activity                                     |
| NHC        | Neighborhood Characteristics                          |
| SLP        | Sleep                                                 |
| SCR        | Screen time                                           |
| PAR        | Parent Demographics                                   |
| NAT        | Nativity                                              |
| FEM        | Employment of family members                          |
| INC        | Family Income                                         |
| FOO        | Food Related Programs                                 |
| FDS        | Food Security                                         |
| HOU        | Housing                                               |
| REC        | Child's full name                                     |
| TEL        | Telephone Ownership                                   |
| LNK        | Linkage                                               |
| ТНХ        | Thanks                                                |