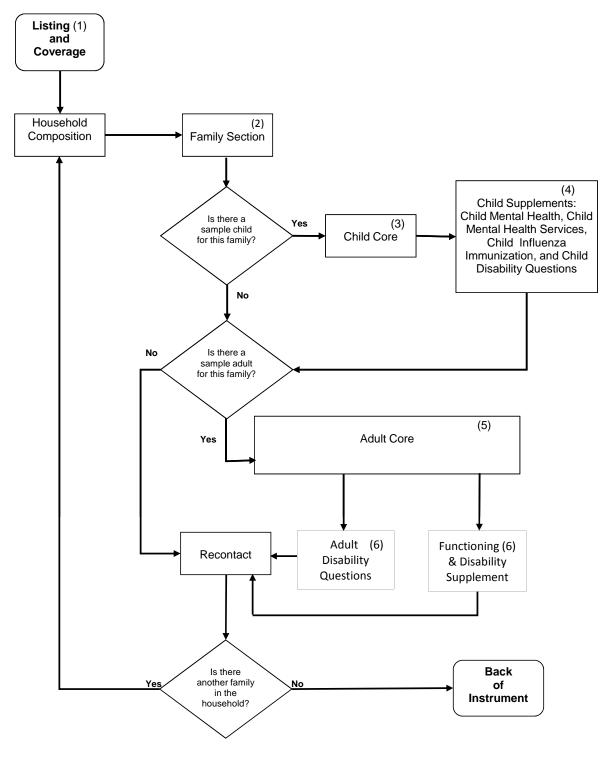

## Flowchart of the 2011 NHIS Questionnaire Components

- (1) NHIS over sampled households with Blacks, Asians, and Hispanics in some states.
- (2) Additional Family Core supplements in 2011 are Family Food Security questions after the FHS section (see SDD for details), Veteran Status questions in the FSD section, new Health Care questions in the FHI section, and Family Disability Questions (FDB) at the end of the Family Core sections.
- (3) 2011 Child Core includes new Health Care Access and Utilization questions in the CAU section.
- (4) 2011 Child Supplements include Child Mental Health Supplement questions, Child Mental Health Services questions, Child Influenza Immunization H1N1 questions in the CFI section, and Child Disability Questions (CDB) at the end of the Child Core.
- (5) 2011 Adult Core includes Fitness Center Use questions in the AHB section, Adult Immunization Supplement and new Health Care questions in the Adult Health Care Access and Utilization (AAU) section. AIDS Knowledge section (ADS) is deleted in 2011.
- (6) Additional supplements in 2011 are Adult Disability Questions (ADB) and Functioning & Disability Supplement (AFD) at the end of the Sample Adult Core.