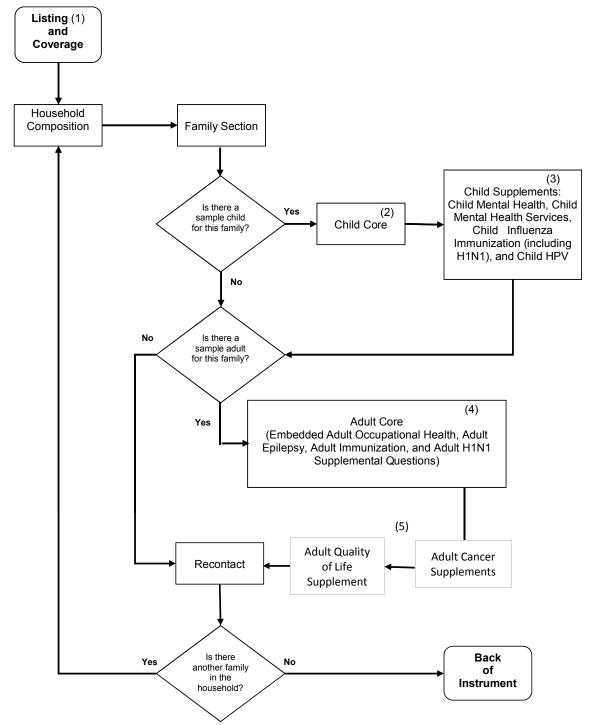

- (1) NHIS over sampled households with Blacks, Asians, and Hispanics.
- (2) 2010 Child Core includes 5 sun exposure questions in the CAU section
- and one Oral Health Supplement question embedded in the Health Insurance (FHI) section.
- (3) 2010 Child Supplement includes 7 Child Mental Health Supplement questions, 63 Child Mental Health Services questions, 8 Child HPV questions, and Child Influenza Immunization and 6 H1N1 questions in the CFI section.
- (4) 2010 Adult Core includes 76 Adult Occupational Health Questions embedded in the ACN and ASD sections, 5 Adult Eplilepsy questions embedded in ACN section, and Adult Immunization Supplement with 6 H1N1 questions embedded in the Adult Health Care Access and Utilization (AAU) section.
- (5) Additional supplements in 2010 are 416 Adult Cancer and 103 Quality of Life questions at the end of the Sample Adult Core questions.