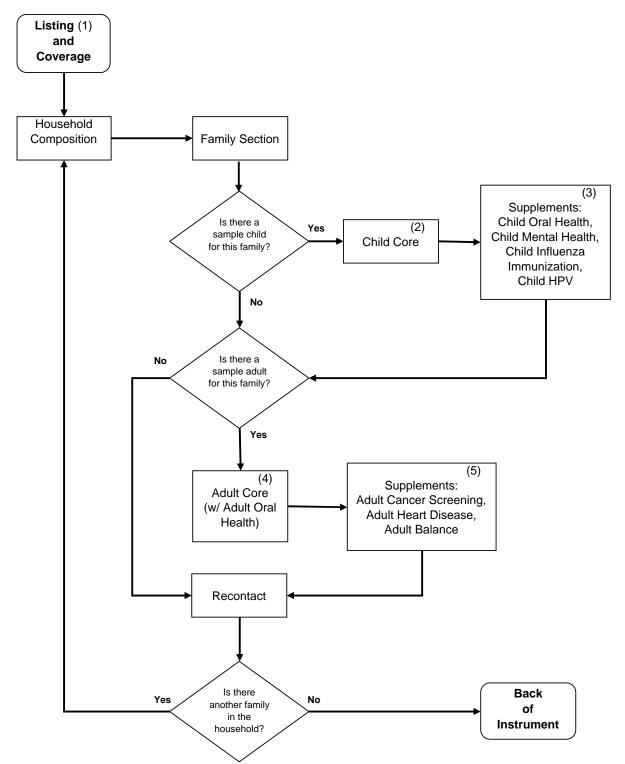

- (1) NHIS over sampled households with Blacks, Asians, and Hispanics.
- (2) 2008 additional child asthma and vision questions were asked in the CHS (Child Condition; Limitations of Activity & Health Status) section; also, questions on child cancer screening were embedded in the CAU (Child Health Care Access & Utilization) section.
- (3) Questions from four supplements were added to the end of the Child Core questionnaire.
- (4) 2008 supplemental questions on asthma, vision, heart disease, and balance were asked in the ACN (Adult Conditions) section. also, questions on adult immunization were embedded in the AAU (Adult Health Care Access & Utilization) section; Adult Oral Health supplemental questions were asked after AAU and before ADS (Adult AIDs) sections.
- (5) Questions from three supplements were added to the end of the Adult Core questionnaire.