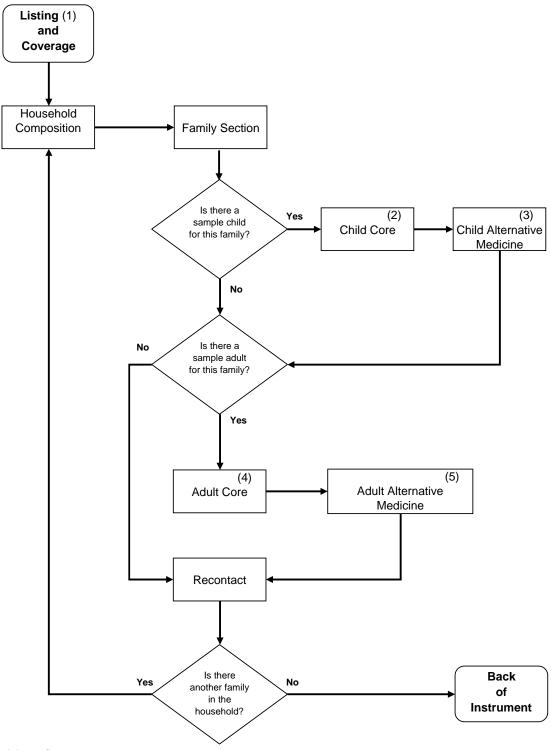

## Flowchart of the 2007 NHIS Questionnaire Components

- (1) NHIS over sampled households with Blacks, Asians, and Hispanics.
- (2) 2007 additional child conditions were asked in the CHS (Child Condition; Limitations of Activity & Health Status) section; also, questions on child mental health (CMB section) and child mental health services (CMS section) were added.
- (3) Special supplement on the complementary and alternative medicines of children were added in the 2007 NHIS.
- (4) 2007 supplemental questions on Hearing and additional adult conditions were asked in the ACN (Adult Conditions) section.
- (5) Special supplement on the complementary and alternative medicines of adult were added in the 2007 NHIS.