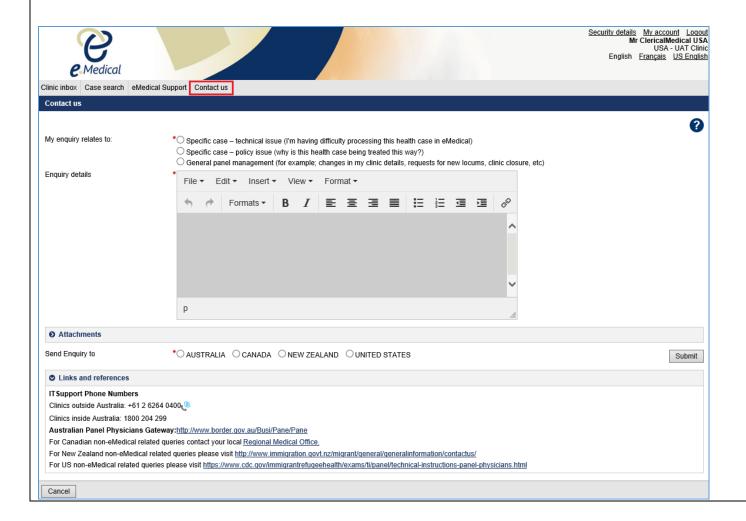

## Questions About the eMedical System

**Queries about the eMedical system** should be submitted using the *Panel Physician Enquiry (PPE)* form in eMedical. This can be located via the **Contact us** menu within eMedical.

These queries will be automatically sent through to the U.S. Department of State (DOS).

For <u>critical incidents</u> (i.e. eMedical system is "down" and you have tried again but you still are unable to logon to eMedical):