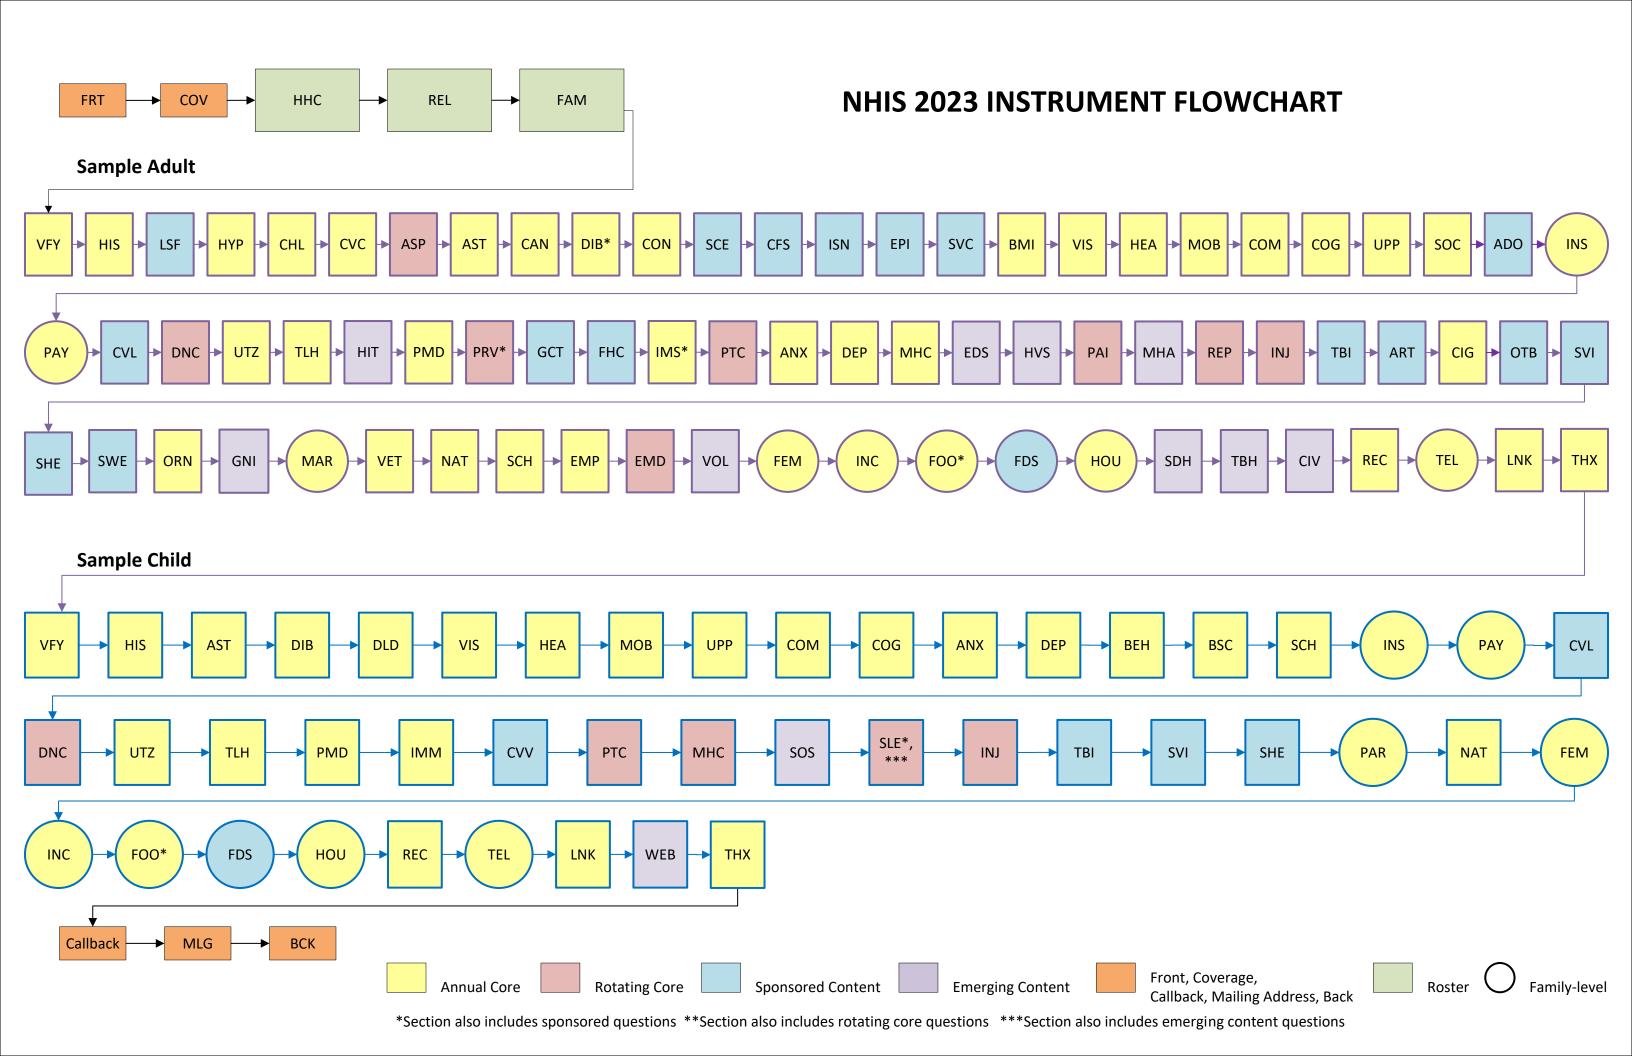

## Sample Adult Sections

FRT COV MLG

BCK

Roster

HHC REL FAM Front

Back

Coverage Mailing Address

Household Composition Relationship of Children to Parents Family Composition

| VFY        | Sample Adult Verification                       |
|------------|-------------------------------------------------|
| HIS        | Health Status                                   |
| LSF        | Life Satisfaction                               |
| HYP        | Hypertension                                    |
| CHL        | Cholesterol                                     |
| CVC        | Cardiovascular Conditions                       |
| ASP<br>AST | Aspirin<br>Asthma                               |
| CAN        | Cancer                                          |
| DIB        | Diabetes                                        |
| CON        | Other Chronic Conditions                        |
| SCE        | Sponsored Conditions-Ever                       |
| CFS        | Chronic Fatigue Section                         |
| ISN        | Immunosuppression                               |
| EPI        | Epilepsy                                        |
| SVC        | Vision Conditions                               |
| BMI<br>VIS | Current pregnancy, height, weight Vision        |
| HEA        | Hearing                                         |
| MOB        | Mobility                                        |
| СОМ        | Communication                                   |
| COG        | Cognition                                       |
| UPP        | Self-care and Upper Body                        |
| SOC        | Social Functioning                              |
| ADO        | Age of Disability Onset                         |
| INS        | Health Insurance                                |
| PAY        | Difficulty Paying for Health Care               |
| CVL<br>DNC | Long-COVID Dental Care                          |
| UTZ        | Utilization                                     |
| TLH        | Telehealth                                      |
| HIT        | Internet Access & Health Information Technology |
| PMD        | Prescription Medication                         |
| PRV        | Preventive Screening                            |
| GCT        | Genetic Cancer Testing                          |
| FHC        | Family History of Cancer                        |
| IMS        | Immunization with 2023 supplements              |
| PTC        | Physical and other therapeutic care             |
| ANX<br>DEP | Anxiety Depression                              |
| MHC        | Mental Health Care                              |
| EDS        | Everyday Discrimination                         |
| HVS        | Heightened Vigilance                            |
| PAI        | Chronic Pain                                    |
| MHA        | Brief Mental Health Assessment                  |
| REP        | Repetitive Strain Injury                        |
| INJ        | Injury                                          |
| TBI        | Concussions, past 12 months                     |
| ART        | Arthritis                                       |
| CIG<br>OTB | Cigarettes and E-cigarettes Other Tobacco       |
| SVI        | Sponsored Vision Items                          |
| SHE        | Sponsored Hearing Items                         |
| SWE        | Sponsored Work Exposure                         |
| ORN        | Sexual Orientation                              |
| GNI        | Gender Identity                                 |
| MAR        | Marital Status                                  |
| VET        | Veterans Status                                 |
| NAT        | Nativity                                        |
| SCH<br>EMP | Schooling<br>Employment                         |
| EMD        | Detailed Employment                             |
| VOL        | Volunteer Activities                            |
| FEM        | Employment of family members                    |
| INC        | Family Income                                   |
| FOO        | Food Related Programs                           |
| FDS        | Food Security                                   |
| HOU        | Housing                                         |
| SDH        | Housing Insecurity                              |
| TBH        | Transportation Barrier to Care                  |
| CIV        | Civic Engagement                                |
| REC        | Person's name                                   |
| TEL<br>LNK | Telephone Use<br>Linkage                        |
| THX        | Thanks                                          |
| 111/       | THATIAS                                         |

## Sample Child Sections

| VEV  | Varification and domographic datails                                                                                                                     |
|------|----------------------------------------------------------------------------------------------------------------------------------------------------------|
|      | Verification and demographic details                                                                                                                     |
| _    | Health Status                                                                                                                                            |
| -    | Asthma                                                                                                                                                   |
|      | Diabetes                                                                                                                                                 |
|      | Developmental and Learning Disabilities                                                                                                                  |
| VIS  | Vision                                                                                                                                                   |
| HEA  | Hearing                                                                                                                                                  |
| VIS  | Vision                                                                                                                                                   |
| HEA  | Hearing                                                                                                                                                  |
| MOB  | Mobility                                                                                                                                                 |
| UPP  | Upper Body, Motor skills and self care                                                                                                                   |
| СОМ  | Communication                                                                                                                                            |
|      | Cognition                                                                                                                                                |
|      | Anxiety                                                                                                                                                  |
|      | Depression                                                                                                                                               |
|      | Behavior                                                                                                                                                 |
|      | Baby Pediatric Symptom Checklist                                                                                                                         |
|      | Schooling                                                                                                                                                |
|      | Health Insurance                                                                                                                                         |
| _    | Difficulty Paying for Health Care                                                                                                                        |
|      | Long-COVID                                                                                                                                               |
|      | Dental Care                                                                                                                                              |
| _    |                                                                                                                                                          |
| -    | Utilization                                                                                                                                              |
|      | Telehealth                                                                                                                                               |
|      | Prescription medications                                                                                                                                 |
|      | Immunization                                                                                                                                             |
|      | COVID-19 vaccination                                                                                                                                     |
| _    | Physical and other therapeutic care                                                                                                                      |
|      | Mental health care – Rotate                                                                                                                              |
|      | Social Support                                                                                                                                           |
| SLE  | Stressful Life Events                                                                                                                                    |
| INJ  | Injury                                                                                                                                                   |
| TBI  | Concussions – past 12 months                                                                                                                             |
| SVI  | Vision Supplement                                                                                                                                        |
| SHE  | Sponsored Hearing Items                                                                                                                                  |
| PAR  | Parent Demographics                                                                                                                                      |
| NAT  | Nativity                                                                                                                                                 |
| FEM  | Employment of family members                                                                                                                             |
| INC  | Family Income                                                                                                                                            |
| FOO  | Food Related Programs                                                                                                                                    |
| FDS  | Food Security                                                                                                                                            |
| HOU  | Housing                                                                                                                                                  |
|      | Child's full name                                                                                                                                        |
| TEL  | Telephone ownership                                                                                                                                      |
|      | Linkage                                                                                                                                                  |
|      | NHIS-Teen Sample Child Respondent Consent                                                                                                                |
| TIIV | Thomas                                                                                                                                                   |
|      | VIS HEA MOB UPP COM COG ANX DEP BEH BSC SCH INS PAY CVL DNC UTZ TLH PMD IMM CVV PTC MHC SOS SLE INJ TBI SVI SHER NAT FEM INC FOO FDS HOU REC TEL LNK WEB |

THX

Thanks