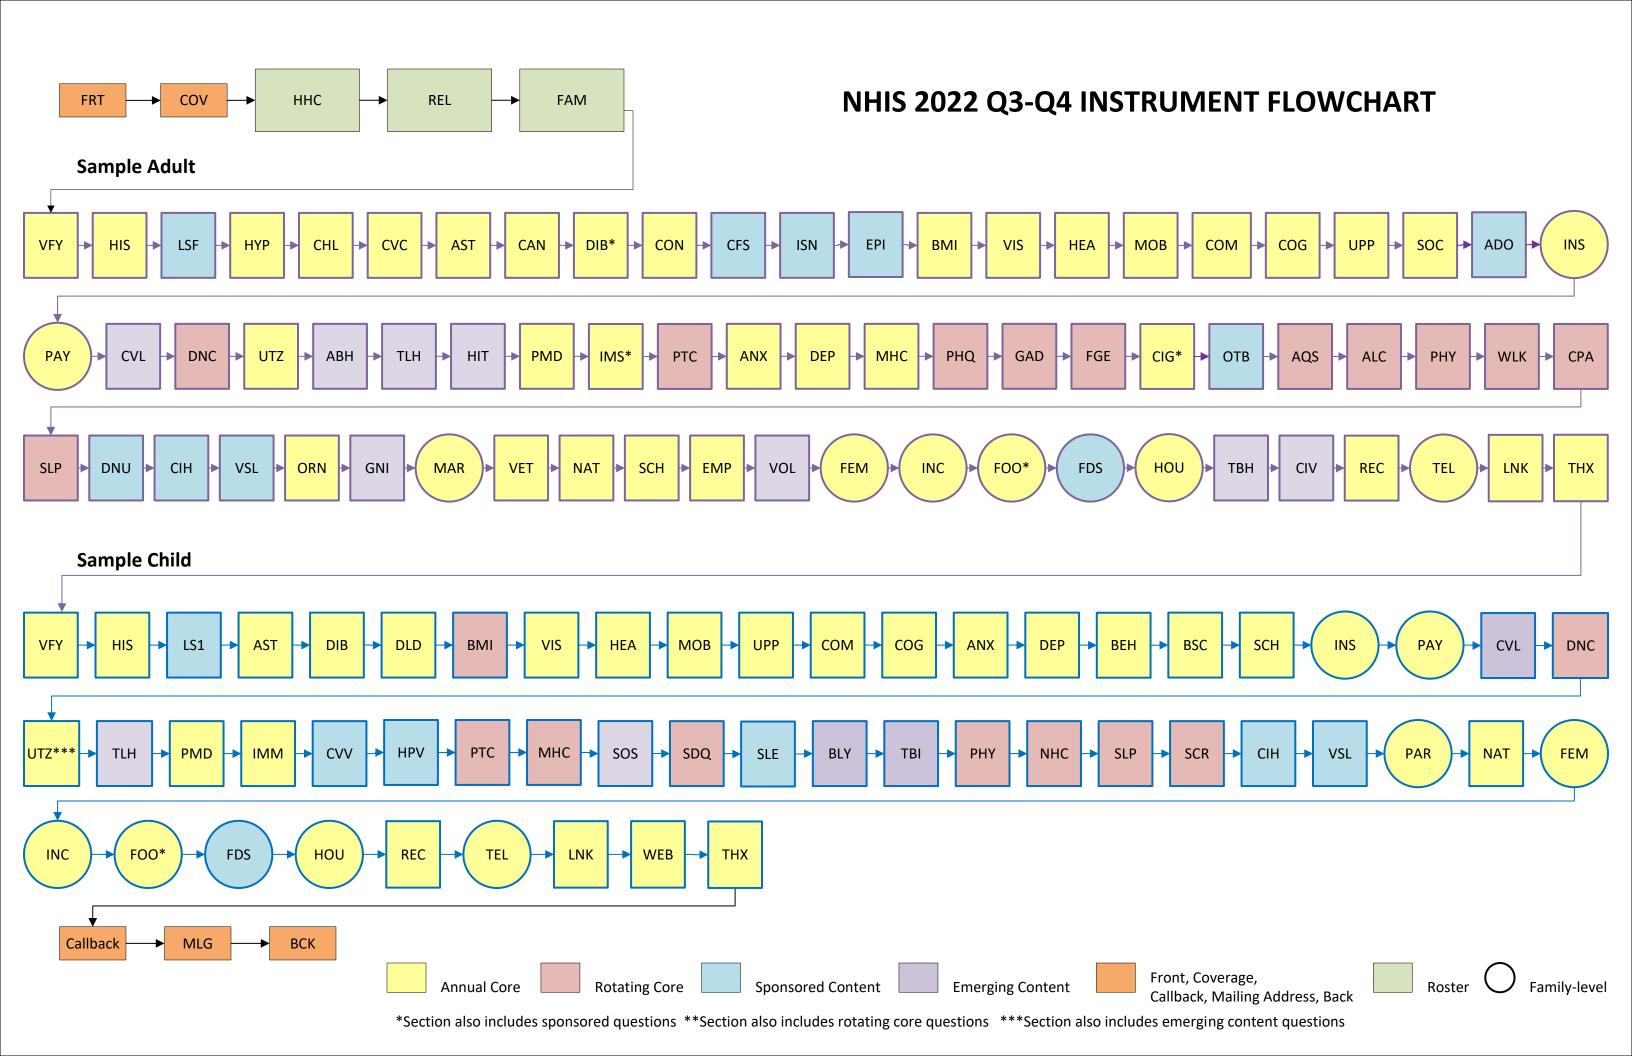

FRT Front COV MLG Coverage Mailing Address BCK Back

## Roster

HHC

Household Composition Relationship of Children to Parents Family Composition REL

FAM

## **Sample Adult Sections**

THX

Thanks

| Sample Adult Sections |                                                                      |  |  |
|-----------------------|----------------------------------------------------------------------|--|--|
| VFY                   | Sample Adult Verification                                            |  |  |
| HIS                   | Health Status                                                        |  |  |
| LSF                   | Life Satisfaction                                                    |  |  |
| HYP                   | Hypertension                                                         |  |  |
| CHL                   | Cholesterol                                                          |  |  |
| CVC                   | Cardiovascular Conditions                                            |  |  |
| AST                   | Asthma                                                               |  |  |
| CAN                   | Cancer                                                               |  |  |
| DIB                   | Diabetes                                                             |  |  |
| CON                   | Other Chronic Conditions                                             |  |  |
| CFS<br>ISN            | Chronic Fatigue Section                                              |  |  |
| EPI                   | Immunosuppression Epilepsy                                           |  |  |
| BMI                   | Current pregnant, height, weight                                     |  |  |
| VIS                   | Vision                                                               |  |  |
| HEA                   | Hearing                                                              |  |  |
| MOB                   | Mobility                                                             |  |  |
| COM                   | Communication                                                        |  |  |
| COG                   | Cognition                                                            |  |  |
| UPP                   | Self-care and Upper Body                                             |  |  |
| SOC                   | Social Functioning                                                   |  |  |
| ADO                   | Age of Disability Onset                                              |  |  |
| INS<br>PAY            | Health Insurance Difficulty Paying for Health Care                   |  |  |
| CVL                   | Long-COVID                                                           |  |  |
| DNC                   | Dental Care                                                          |  |  |
| UTZ                   | Utilization                                                          |  |  |
| ABH                   | Access Barriers to Care                                              |  |  |
| TLH                   | Telehealth                                                           |  |  |
| HIT                   | Internet access and health information technology                    |  |  |
| PMD                   | Prescription Medication                                              |  |  |
| IMS                   | Immunization with 2022 supplements                                   |  |  |
| PTC                   | Physical and other therapeutic care                                  |  |  |
| ANX<br>DEP            | Anxiety Depression                                                   |  |  |
| MHC                   | Mental Health Care                                                   |  |  |
| PHQ                   | PHQ-8 Depression                                                     |  |  |
| GAD                   | GAD-7 Anxiety                                                        |  |  |
| FGE                   | Fatigue                                                              |  |  |
| CIG                   | Cigarettes and E-cigarettes w/ Cig. History and Smoking Quit Methods |  |  |
| ОТВ                   | Other Tobacco                                                        |  |  |
| AQS                   | Advice to Quit Smoking                                               |  |  |
| ALC                   | Alcohol Use                                                          |  |  |
| PHY<br>WLK            | Physical Activity Walking                                            |  |  |
| CPA                   | Content of Care - Physical Activity                                  |  |  |
| SLP                   | Sleep                                                                |  |  |
| DNU                   | Diet and Nutrition                                                   |  |  |
| CIH                   | Complementary and Integrative Health                                 |  |  |
| VSL                   | Voice, Swallowing, Speech, and Language Communication Disorders      |  |  |
| ORN                   | Sexual Orientation                                                   |  |  |
| GNI                   | Gender Identity                                                      |  |  |
| MAR                   | Marital Status                                                       |  |  |
| VET                   | Veterans Status                                                      |  |  |
| NAT<br>SCH            | Nativity<br>Schooling                                                |  |  |
| EMP                   | Employment                                                           |  |  |
| VOL                   | Volunteer Activities                                                 |  |  |
| FEM                   | Employment of family members                                         |  |  |
| INC                   | Family Income                                                        |  |  |
| FOO                   | Food Related Programs                                                |  |  |
| FDS                   | Food Security                                                        |  |  |
| HOU                   | Housing                                                              |  |  |
| TBH                   | Transportation Barrier to Care                                       |  |  |
| CIV                   | Civic Engagement                                                     |  |  |
| REC<br>TEL            | Person's name Telephone Use                                          |  |  |
| LNK                   | Linkage                                                              |  |  |
| THY                   | Thanks                                                               |  |  |

## **Sample Child Sections**

|          | •   |                                                                 |
|----------|-----|-----------------------------------------------------------------|
|          | VFY | Verification and demographic details                            |
|          | HIS | Health Status                                                   |
|          | LS1 | Satisfaction with Life                                          |
|          | AST | Asthma                                                          |
|          | DIB | Diabetes                                                        |
|          | DLD | Developmental and Learning Disabilities                         |
|          | BMI | Height and Weight                                               |
|          | VIS | Vision                                                          |
|          | HEA | Hearing                                                         |
|          | MOB | Mobility                                                        |
|          | UPP | Upper Body, Motor skills and self care                          |
|          | COM | Communication                                                   |
|          | COG | Cognition                                                       |
|          | ANX | Anxiety                                                         |
|          | DEP | Depression                                                      |
|          | BEH | Behavior                                                        |
|          | BSC | Baby Pediatric Symptom Checklist                                |
|          | SCH | Schooling                                                       |
|          | INS | Health Insurance                                                |
|          | PAY | Difficulty Paying for Health Care                               |
|          | CVL | Long-COVID                                                      |
|          | DNC | Dental Care                                                     |
|          | UTZ | Utilization                                                     |
|          | TLH | Telehealth                                                      |
|          | PMD | Prescription medications                                        |
|          | IMM | Immunization                                                    |
|          | CVV | COVID-19 vaccination                                            |
|          | HPV | HPV Vaccination                                                 |
|          | PTC | Physical and other therapeutic care                             |
|          | MHC | Mental health care – Rotate                                     |
|          | SOS | Social Support                                                  |
|          | SDQ | Child Mental Health - SDQ Questionnaire                         |
|          | SLE | Stressful Life Events                                           |
|          | BLY | Bullying                                                        |
|          | TBI | Concussions - lifetime                                          |
|          | PHY | Physical Activity                                               |
|          | NHC | Neighborhood Characteristics                                    |
|          | SLP | Sleep                                                           |
|          | SCR | Screen time                                                     |
|          | CIH | Complementary and Integrative Health                            |
|          | VSL | Voice, Swallowing, Speech, and Language Communication Disorders |
|          | PAR | Parent Demographics                                             |
| lethods  | NAT | Nativity                                                        |
| ictilous | FEM | Employment of family members                                    |
|          | INC | Family Income                                                   |
|          | FOO | Food Related Programs                                           |
|          | FDS | Food Security                                                   |
|          | HOU | Housing                                                         |
|          | REC | Child's full name                                               |
|          | TEL | Telephone ownership                                             |
|          | LNK | Linkage                                                         |
|          | WEB | NHIS-Teen Sample Child Respondent Consent                       |
|          | THX | Thanks                                                          |

THX

Thanks