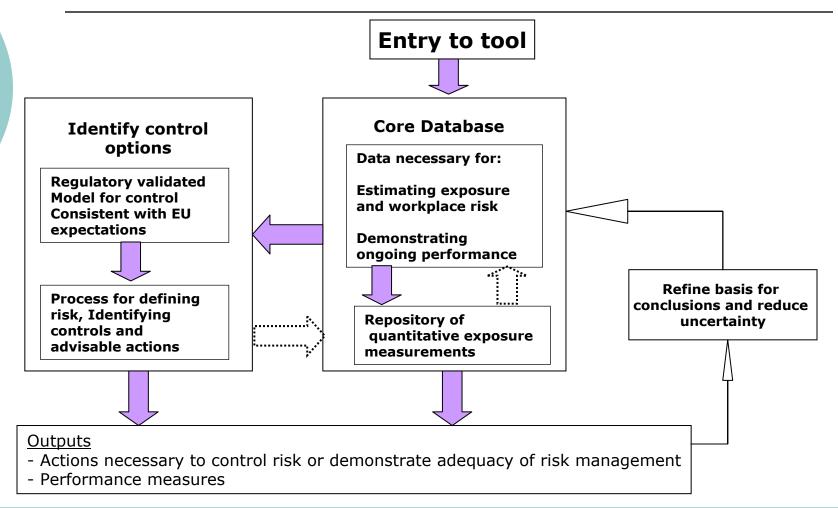

|
|   | Survey Report File S:\24HourTemp\QUALITY CONTROL MANUAL.doc Pick/link report file                                                                                                                                    |
|   | Sample-Sets<br>and Results                                                                                                                                                                                           |
|   | 1 of 6 Surveys<br>at these premises     First     Previous     Next     Last     New       Image: Structure     Image: Structure     Image: Structure     Image: Structure     Image: Structure     Image: Structure |

Universiteit

IRAS

The Long-range Research Initiative

## Key elements of CEMAS operation







Universiteit Utrecht IRAS

## Plans for interaction of CEMAS with Users

#### **SMEs**

SMEs register for free exposure evaluation and risk management (CEMAS) tool. Options to receive further supporting PS materials dependent on chemicals used & activities undertaken

Tool recognised by EU regulatory community as evidence of delivery of **CAD** responsibilities

Tool's database capable of being interrogated for relevant exposure information by user, or anonymised and shared with CEFIC

#### www.CEMAS.info

**CEFIC** should obtain a more accurate idea of the nature of chemical exposures in SMEs. Data also helps inform and refine Chemicals Policy.

CEFIC

Web hub supported and

**Product Stewardship (PS)** 

materials from CEFIC and

populated by relevant

elsewhere

Provides CEFIC / N