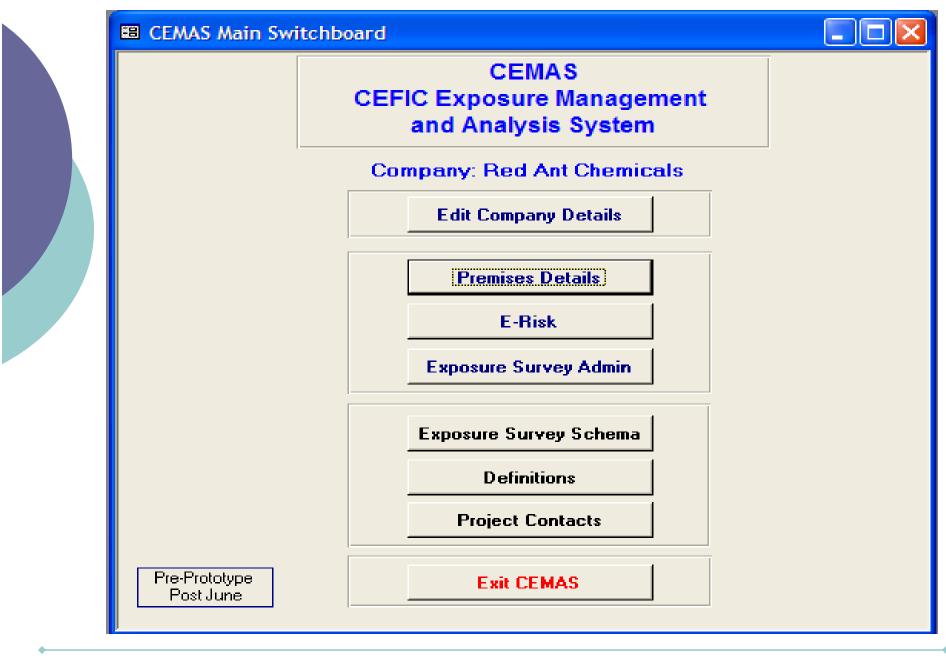

towards data standards
- Stakeholder consultation
- $\circ\,$  Initial design prototype and testing
- $\,\circ\,$  Limited pilot test
- Revision and refinement









## Why would SMEs use CEMAS?

- $\,\circ\,$  Currently for dermal and inhalation data
- We have decided to provide a decision aid to advise when monitoring may be appropriate
- ... and to generally encourage monitoring
- Based upon the UK COSHH Essentials scheme (<u>www.coshh-essentials.org.uk</u>)
- We use the term *eRISK*

UNIVERSITY OF ABERDEEN







## eRISK...

### Uses information about:

- Physical and chemical properties of substance
- Risk phrases assigned to product
- Quantity used.
- We ask about control measures and feedback if better controls needed
- Suggest monitoring
- All data stored in database











The Long-range Research Initiative



## Industry, process, job, tasks ....

We collect information about:

- Industry (standardised and CEFIC sectors)
- Workplaces
- Jobs (standardised and local names)
- Processes
- Tasks
- Controls
- Exposure survey, data and context







| Image: | 04/03/2002 Updated 08/11/2002 10:41:30<br>Health and Safety Quality Assurance |
|---------------------------------------------------------------------------------------------------------------------------------------------------------------------------------------------------------------------------------------------------------------------------------------------------------------------------------------------------------------------------------------------------------------------------------------------